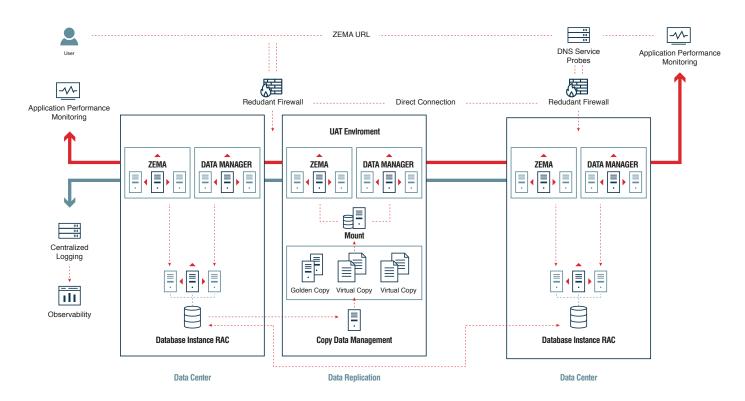

# DATA MANAGEABILITY AND FLEXIBLE DEPLOYMENT IN THE CLOUD

Our custom ZE Cloud tools deliver a complete converged Platform offering multi-tenant and single-tenant ZE Cloud deployment options.

Take command of your cloud experience with flexible deployment options from our scalable, dedicated cloud solution. Deploying on the ZE Cloud is painless, with our teams taking on the heavy lifting, requiring no local IT resources.

Cloud computing can be a challenge in situations where contractual or regulatory issues require data to be contained behind a firewall or in an existing data warehouse. Our secure, private cloud solutions has you covered with options.

# **Data Availability and Reliability**

ZE has geographically dispersed, state-of-the-art secure Tier II data centers to deliver worry-free service. If disaster strikes we have you covered with security, redundancy, and fault tolerance while providing you with 99.9% availability.